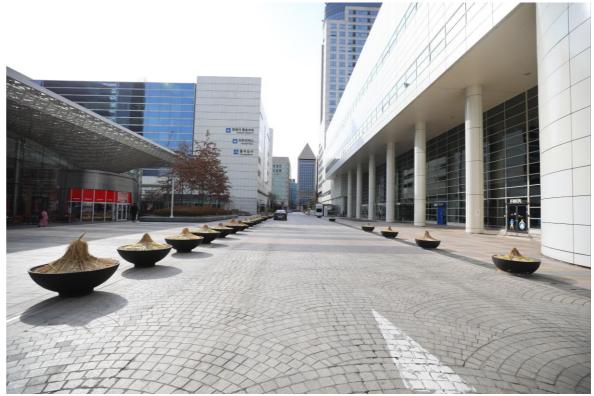

### 4 센트럴플라자&소방도로

### **OUTDOOR**

#### 촬영안내

주변의 높은 건물 전경을 활용, 밝고 깔끔한 도시감성을 담을 수 있는 장소 차량 진입이 가능해 차량 주행, 신차 CF 촬영에도 적합