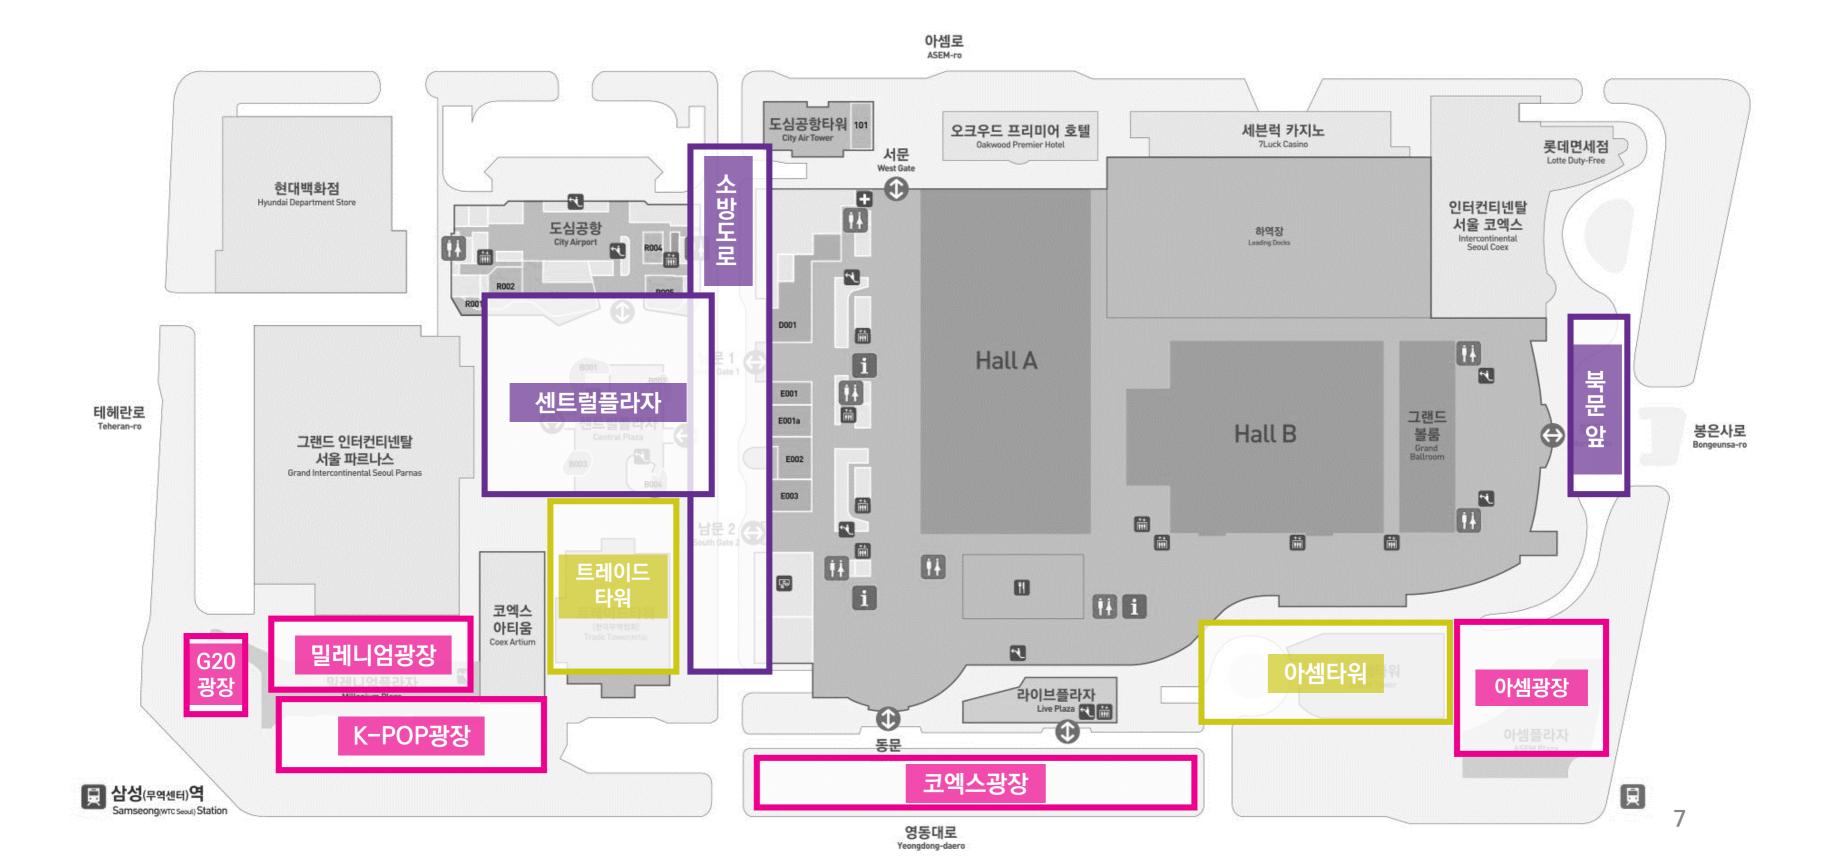

### 촬영 장소

| * 촬영 장소 도면 7       |
|--------------------|
| 1. 광장 8            |
| 2. 오피스 빌딩 10       |
| 3. 옥상 주차장 14       |
| 4. 센트럴프라자&소방도로 16  |
| 5. 북문(봉은사 맞은 편) 18 |
| 6. 코엑스 로비 19       |

### 1 광장 코엑스광장 | K-POP광장 | G20광장 | 아셈광장 | 밀레니엄광장